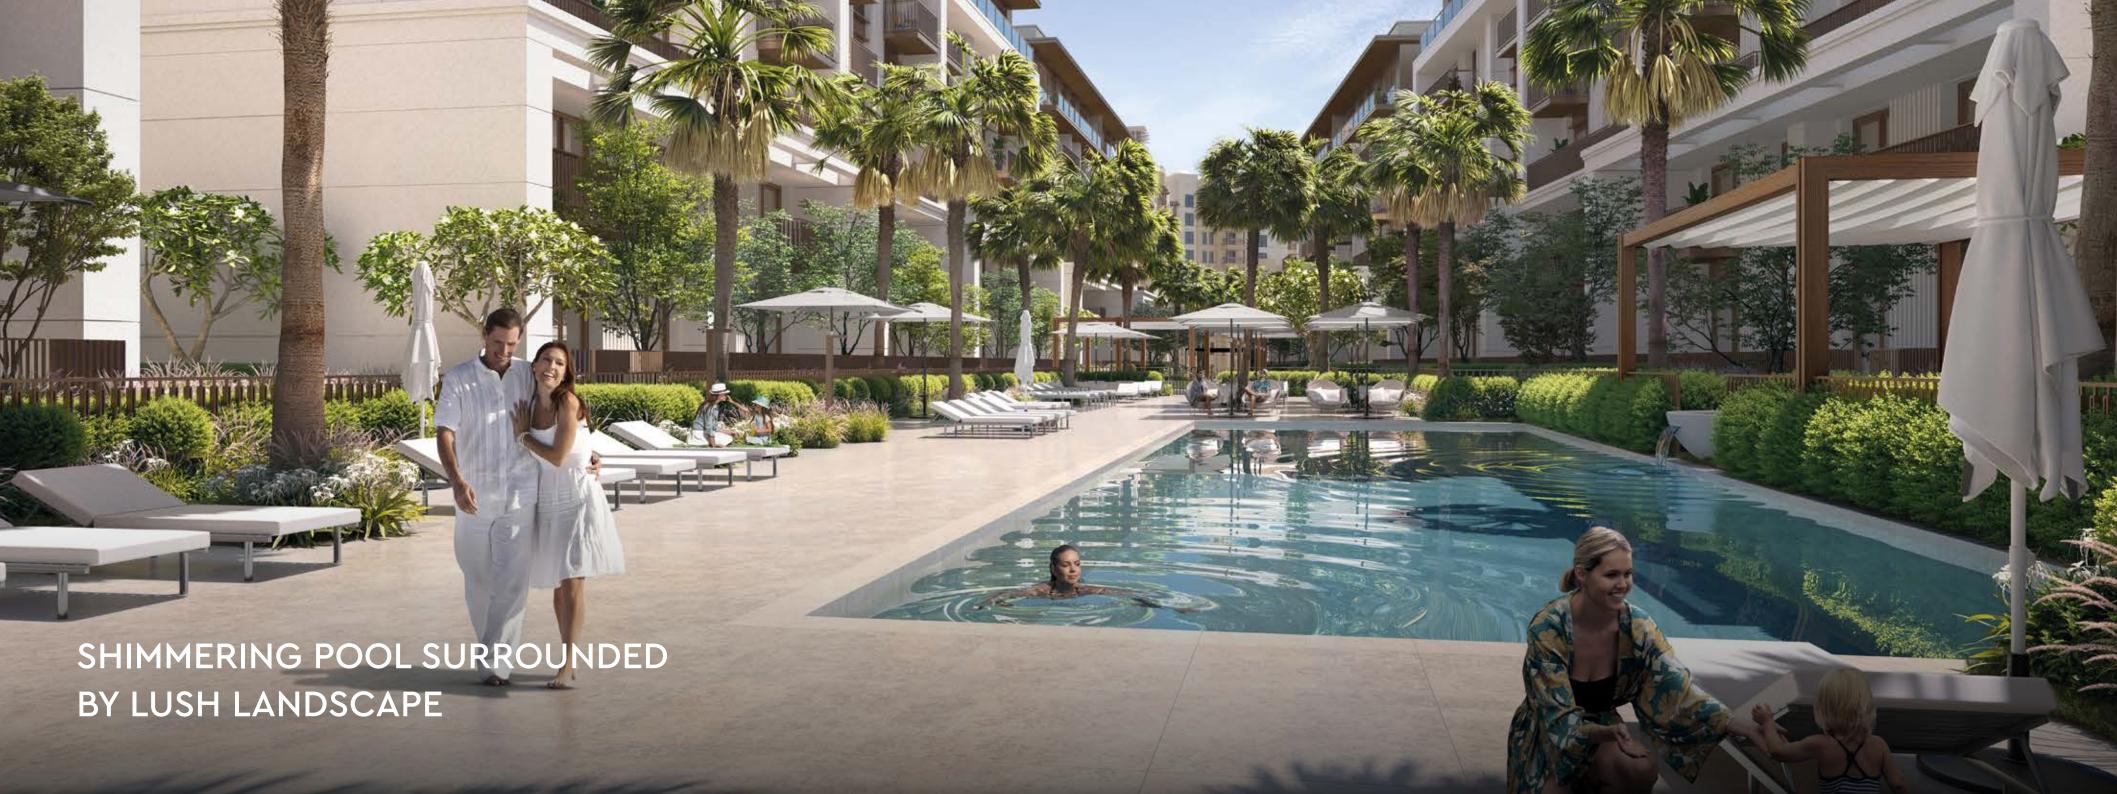

## FIND BELONGING IN A WELCOMING NEIGHBOURHOOD

A central pedestrian walkway meanders through Madinat Jumeirah Living, providing access to private community entrances. Communal roof terraces with barbecue areas also offer magnificent views of Madinat Jumeirah, Burj Al Arab and the sea, while facilities include:

DAY CARE CENTRES

PLAY AREAS

FITNESS CENTRES

SWIMMING POOLS

PARKS AND OPEN SPACES

DIRECT AIR-CONDITIONED FOOTBRIDGE CONNECTED TO MADINAT JUMEIRAH RESORT MADINAT

JUMEIRAH LIVING

MASTER PLAN