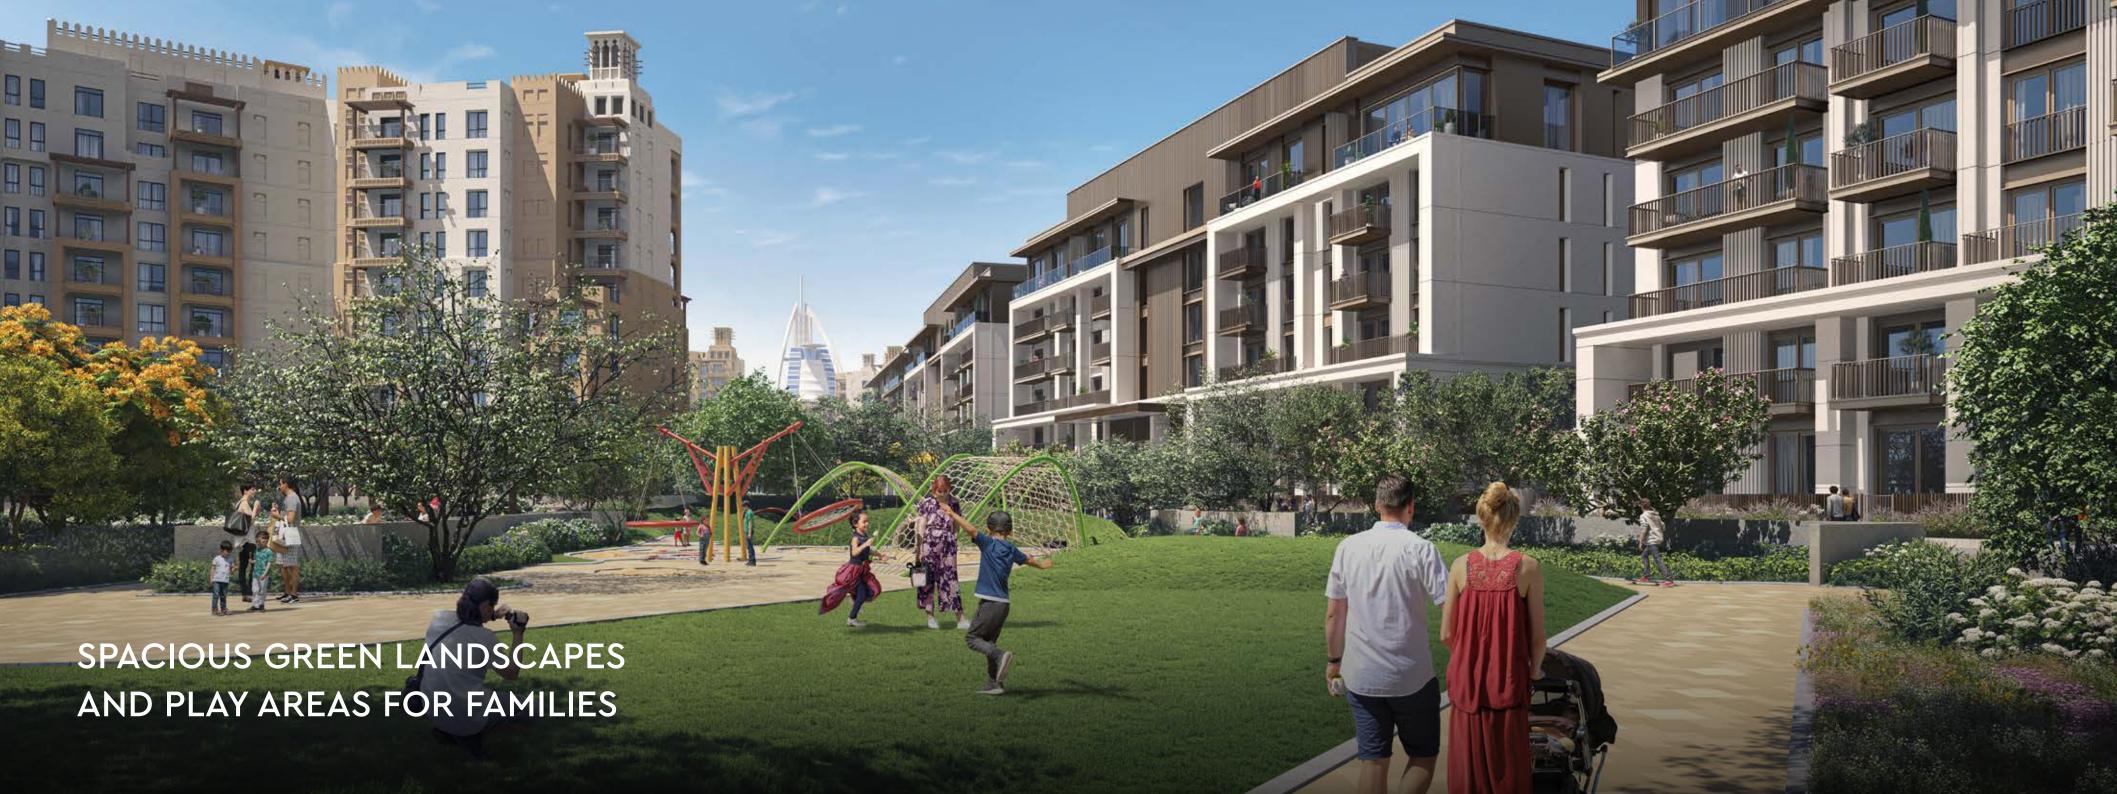

## FIND BELONGING IN A WELCOMING NEIGHBOURHOOD

A central pedestrian walkway meanders through Madinat Jumeirah Living, providing access to private community entrances. Communal roof terraces with barbecue areas also offer magnificent views of Madinat Jumeirah, Burj Al Arab and the sea, while facilities include:

DAY CARE CENTRES

PLAY AREAS

FITNESS CENTRES

SWIMMING POOLS

PARKS AND OPEN SPACES

DIRECT AIR-CONDITIONED FOOTBRIDGE CONNECTED TO MADINAT JUMEIRAH RESORT MADINAT

JUMEIRAH LIVING

MASTER PLAN