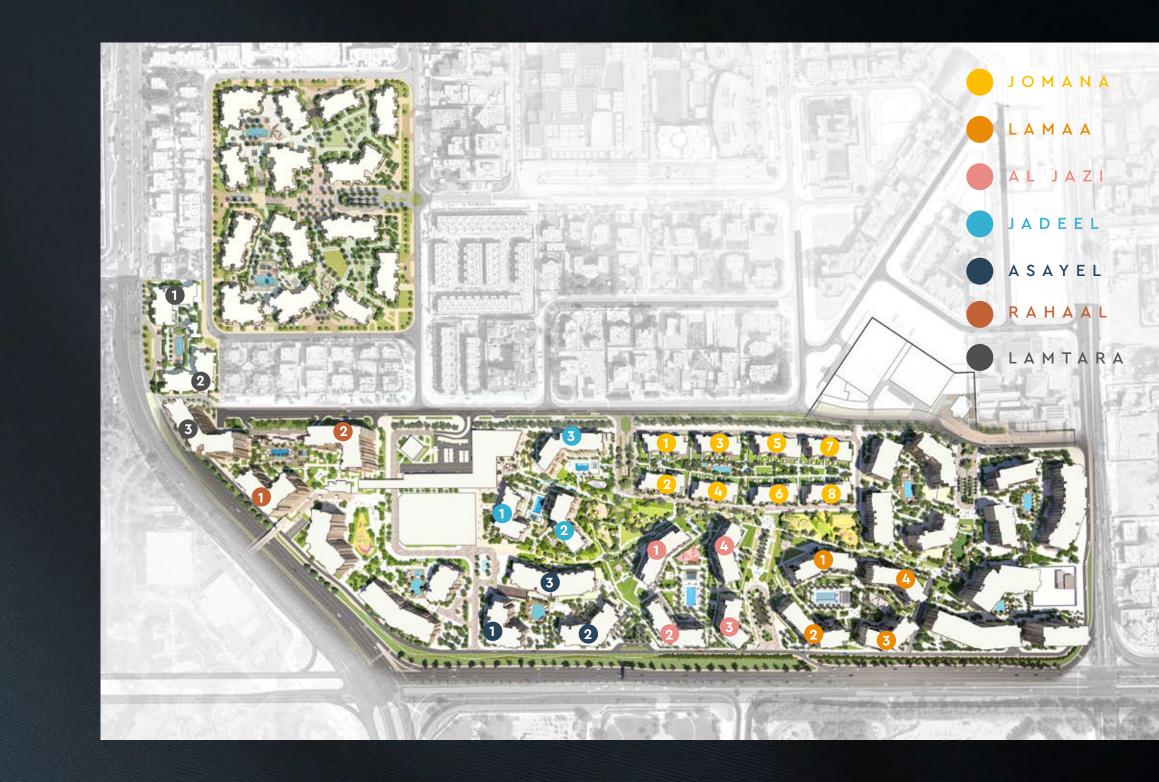

## FIND BELONGING IN A WELCOMING NEIGHBOURHOOD

A central pedestrian walkway meanders through Madinat Jumeirah Living, providing access to private community entrances. Communal roof terraces with barbecue areas also offer magnificent views of Madinat Jumeirah, Burj Al Arab and the sea, while facilities include:

DAY CARE CENTRES

PLAY AREAS

FITNESS CENTRES

SWIMMING POOLS

PARKS AND OPEN SPACES

DIRECT AIR-CONDITIONED FOOTBRIDGE CONNECTED TO MADINAT JUMEIRAH RESORT MADINAT

JUMEIRAH LIVING

MASTER PLAN