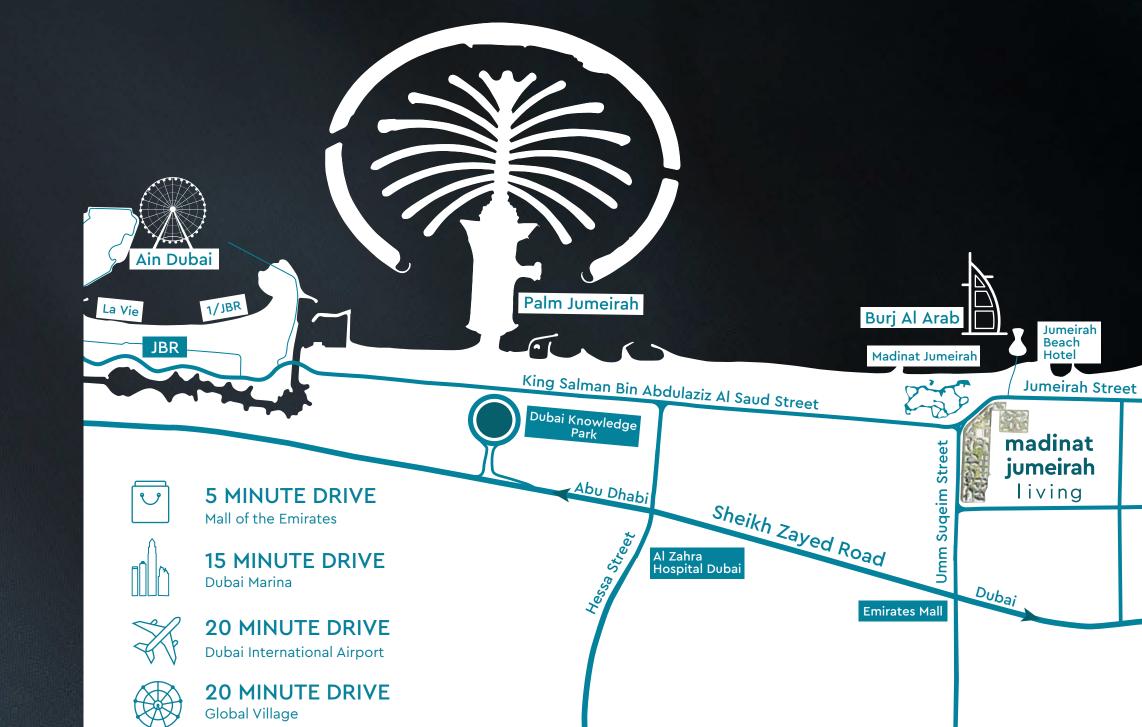

## WELL CONNECTED WITH EVERYTHING AT YOUR DOORSTEP

Located 20 minutes from Dubai International Airport, and nestled in Madinat Jumeirah, Madinat Jumeirah Living is also just a few minutes from Dubai Media City, Dubai Internet City, Palm Jumeirah and Dubai Marina. It is adjacent to Burj Al Arab, Wild Wadi Waterpark<sup>TM</sup>, Jumeirah Beach Hotel, major shopping malls, public transport links and schools.